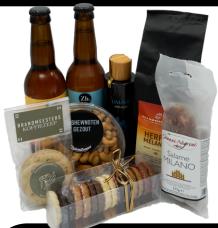

## BRONZE €35,-

A DELIGHTFUL SELECTION OF
DELICACIES!
SPECIALTY COFFEE, CRAFT BEER,
ARTISAN SAUSAGE, SALTED NUTS,
COFFEESOAP, CHRISTMAS
CHOCOLATE AND UMAMI SOY SAUS.

SURPRISE YOUR CLIENTS, EMPLOYEES, FRIENDS AND FAMILY WITH A CAREFULLY CRAFTED SELECTION OF DELICACIES OF YOUR LOCAL SPECIALTY STORE IN THE MAASSTRAAT.